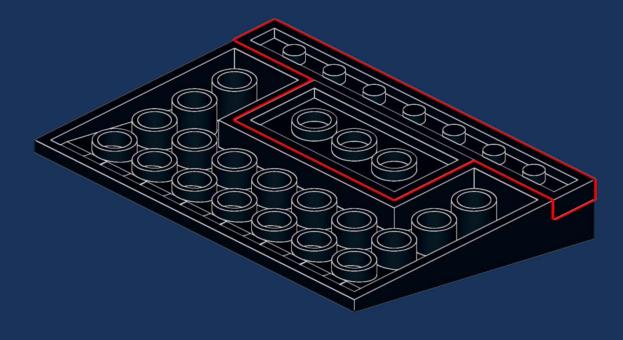

## **Ulysses Space Probe**

Many LEGO fans were frustrated that they didn't get a copy of the LEGO Ulysses probe at the VIP Rewards Center when it released in April 2021. We sat down and got a little creative to offer a cool (maybe even much cooler) model as an alternative for as many LEGO fans as possible.

You can find all the information about the set, the parts and how to get them here:
<a href="https://stnw.rs/ulysses">https://stnw.rs/ulysses</a>



StoneWars.de LEGO News Blog

Design by Jonas Kramm



LEGO® is a registered trademark of THE LEGO Group which does not sponsor, authorise or endorse this model. These building guides are for personal use only. Unauthorized duplication, distribution and/or modification of these guides, in whole or in part, is strictly prohibited.









































































































































































































































































































## Parts List

#### A digital version of the parts list can be found here.





4x 3710, 86



3x 60474, 86



1x 4285b, 86



2x 3070b, 1



2x 15712, 1





4x 61252, 1

21x 2412b, 1

5x 93609, 1



5x 4032, 1



2x 60478, 1



6x 3839b, 1



4x 4865b, 1

2x 23969, 1

1x 93061, 1

12x 48336, 1



1x 24855, 1



4x 43898, 1



2x 3020, 1



12x 27507, 1



1x 3960, 1



3x 63965, 1



2x 3795, 1



2x 2540, 69



6x 22888, 1



1x 11476, 150



8x 3023, 69



1x 32064, 69



3x 99780, 69





2x 3022, 69