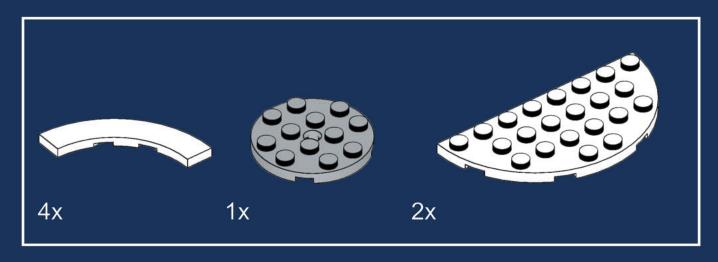

he LEGO Ulysses probe at the VIP Rewards Center when it released in April 2021. We sat down and got a little creative to offer a cool (maybe even much cooler) model as an alternative for as many LEGO fans as possible.

You can find all the information about the set, the parts and how to get them here:
<a href="https://stnw.rs/ulysses">https://stnw.rs/ulysses</a>



StoneWars.de LEGO News Blog

Design by Jonas Kramm



LEGO® is a registered trademark of THE LEGO Group which does not sponsor, authorise or endorse this model. These building guides are for personal use only. Unauthorized duplication, distribution and/or modification of these guides, in whole or in part, is strictly prohibited.









































































































































































































































































































## Parts List

#### A digital version of the parts list can be found here.





4x 3710, 86



3x 60474, 86



1x 4285b, 86



2x 3070b, 1



2x 15712, 1





4x 61252, 1

21x 2412b, 1

5x 93609, 1



5x 4032, 1



2x 60478, 1



6x 3839b, 1



4x 4865b, 1

2x 23969, 1

1x 93061, 1

12x 48336, 1



1x 24855, 1



4x 43898, 1



2x 3020, 1



12x 27507, 1



1x 3960, 1



3x 63965, 1



2x 3795, 1



2x 2540, 69



6x 22888, 1



1x 11476, 150



8x 3023, 69



1x 32064, 69



3x 99780, 69





2x 3022, 69

1x 15535, 69

4x 44728, 69

5x 3623, 2

1x 4070, 6

1x 4274, 7

1x 43093, 7



3x 75937, 95