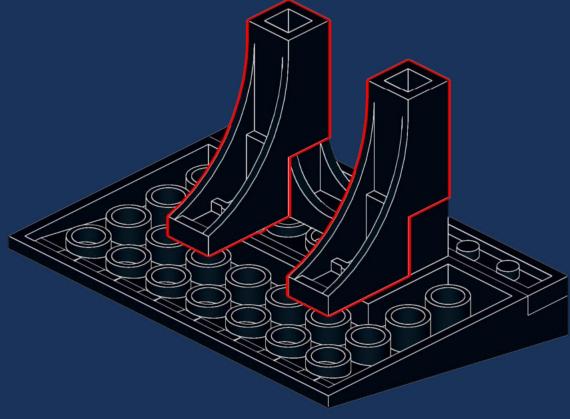

ysses Space Probe**

Many LEGO fans were frustrated that they didn't get a copy of the LEGO Ulysses probe at the VIP Rewards Center when it released in April 2021. We sat down and got a little creative to offer a cool (maybe even much cooler) model as an alternative for as many LEGO fans as possible.

You can find all the information about the set, the parts and how to get them here:
<a href="https://stnw.rs/ulysses">https://stnw.rs/ulysses</a>



StoneWars.de LEGO News Blog

Design by Jonas Kramm



LEGO® is a registered trademark of THE LEGO Group which does not sponsor, authorise or endorse this model. These building guides are for personal use only. Unauthorized duplication, distribution and/or modification of these guides, in whole or in part, is strictly prohibited.









































































































































































































































































































## Parts List

#### A digital version of the parts list can be found here.





4x 3710, 86



3x 60474, 86



1x 4285b, 86



2x 3070b, 1



2x 15712, 1





4x 61252, 1

21x 2412b, 1

5x 93609, 1



5x 4032, 1



2x 60478, 1



6x 3839b, 1



4x 4865b, 1

2x 23969, 1

1x 93061, 1

12x 48336, 1



1x 24855, 1



4x 43898, 1



2x 3020, 1



12x 27507, 1



1x 3960, 1



3x 63965, 1



2x 3795, 1



2x 2540, 69



6x 22888, 1



1x 11476, 150



8x 3023, 69



1x 32064, 69



3x 99780, 69





2x 3022, 69

1x 15535