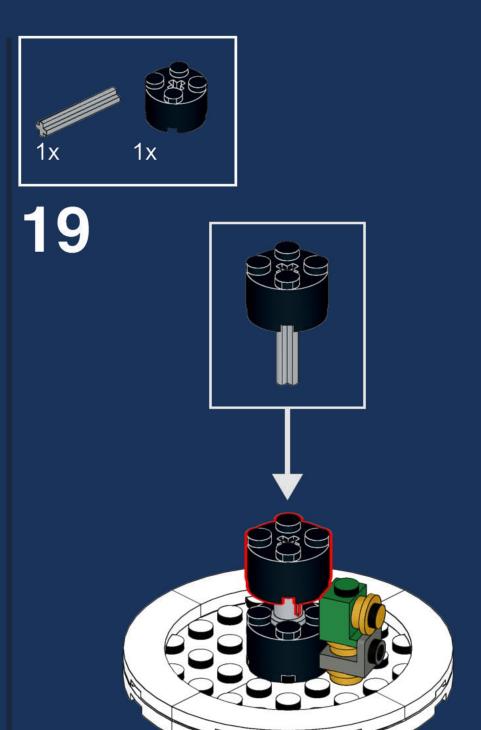

't get a copy of the LEGO Ulysses probe at the VIP Rewards Center when it released in April 2021. We sat down and got a little creative to offer a cool (maybe even much cooler) model as an alternative for as many LEGO fans as possible.

You can find all the information about the set, the parts and how to get them here:
<a href="https://stnw.rs/ulysses">https://stnw.rs/ulysses</a>



StoneWars.de LEGO News Blog

Design by Jonas Kramm



LEGO® is a registered trademark of THE LEGO Group which does not sponsor, authorise or endorse this model. These building guides are for personal use only. Unauthorized duplication, distribution and/or modification of these guides, in whole or in part, is strictly prohibited.









































































































































































































































































































## Parts List

#### A digital version of the parts list can be found here.





4x 3710, 86



3x 60474, 86



1x 4285b, 86



2x 3070b, 1



2x 15712, 1





4x 61252, 1

21x 2412b, 1

5x 93609, 1



5x 4032, 1



2x 60478, 1



6x 3839b, 1



4x 4865b, 1

2x 23969, 1

1x 93061, 1

12x 48336, 1



1x 24855, 1



4x 43898, 1



2x 3020, 1



12x 27507, 1



1x 3960, 1



3x 63965, 1



2x 3795, 1



2x 2540, 69



6x 22888, 1



1x 11476, 150



8x 3023, 69



1x 32064, 69



3x 99780, 69





2x 3022, 69

1x 15535, 69

4x 44728, 69

5x 3623, 2

1x 4070, 6

1x 4274, 7

1x 43093,