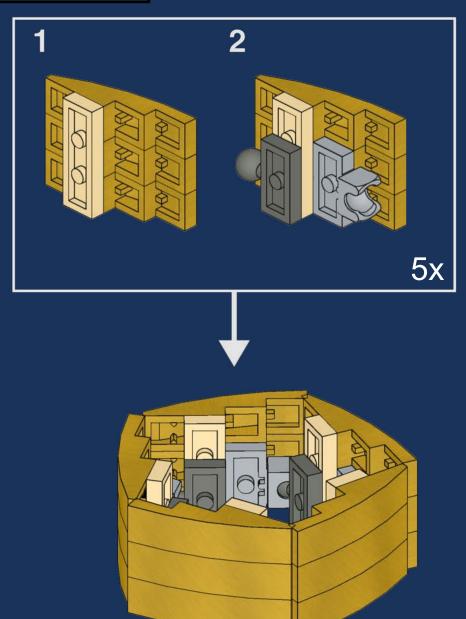

y of the LEGO Ulysses probe at the VIP Rewards Center when it released in April 2021. We sat down and got a little creative to offer a cool (maybe even much cooler) model as an alternative for as many LEGO fans as possible.

You can find all the information about the set, the parts and how to get them here:
<a href="https://stnw.rs/ulysses">https://stnw.rs/ulysses</a>



StoneWars.de LEGO News Blog

Design by Jonas Kramm



LEGO® is a registered trademark of THE LEGO Group which does not sponsor, authorise or endorse this model. These building guides are for personal use only. Unauthorized duplication, distribution and/or modification of these guides, in whole or in part, is strictly prohibited.









































































































































































































































































































## Parts List

#### A digital version of the parts list can be found here.





4x 3710, 86



3x 60474, 86



1x 4285b, 86



2x 3070b, 1



2x 15712, 1





4x 61252, 1

21x 2412b, 1

5x 93609, 1



5x 4032, 1



2x 60478, 1



6x 3839b, 1



4x 4865b, 1

2x 23969, 1

1x 93061, 1

12x 48336, 1



1x 24855, 1



4x 43898, 1



2x 3020, 1



12x 27507, 1



1x 3960, 1



3x 63965, 1



2x 3795, 1



2x 2540, 69



6x 22888, 1



1x 11476, 150



8x 3023, 69



1x 32064, 69



3x 99780, 69





2x 3022, 69

1x 15535, 69

4x 44728, 69

5x 3623, 2

1x 4070, 6

1x 4274, 7

1x 43093, 7



3x 7593