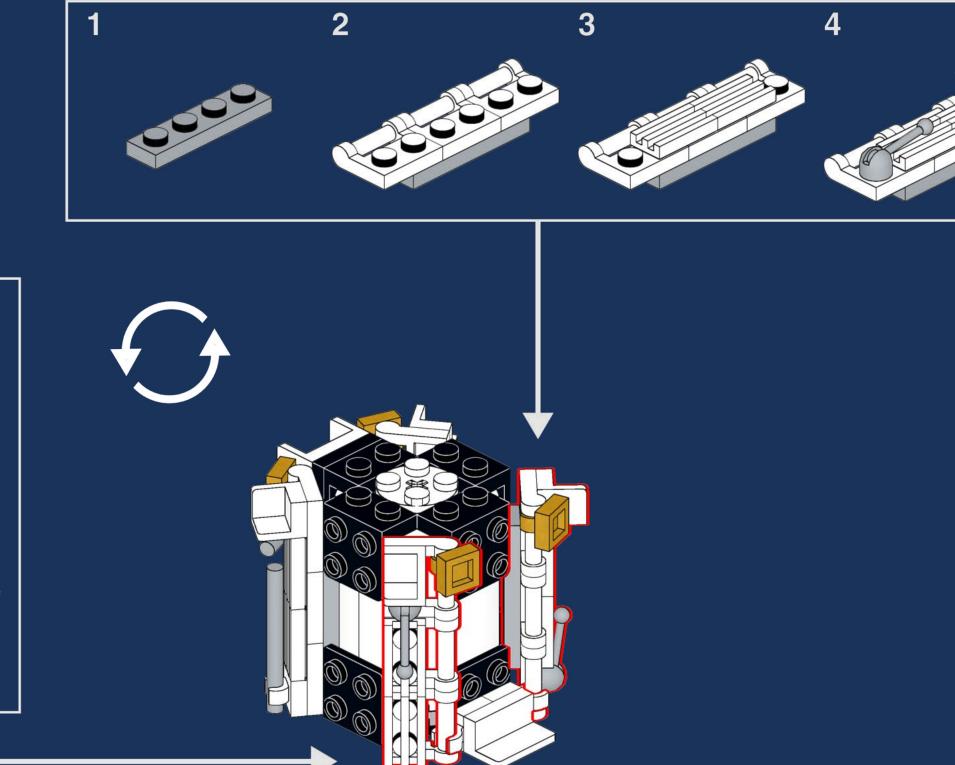

Rewards Center when it released in April 2021. We sat down and got a little creative to offer a cool (maybe even much cooler) model as an alternative for as many LEGO fans as possible.

You can find all the information about the set, the parts and how to get them here:
<a href="https://stnw.rs/ulysses">https://stnw.rs/ulysses</a>



StoneWars.de LEGO News Blog

Design by Jonas Kramm



LEGO® is a registered trademark of THE LEGO Group which does not sponsor, authorise or endorse this model. These building guides are for personal use only. Unauthorized duplication, distribution and/or modification of these guides, in whole or in part, is strictly prohibited.









































































































































































































































































































## Parts List

#### A digital version of the parts list can be found here.





4x 3710, 86



3x 60474, 86



1x 4285b, 86



2x 3070b, 1



2x 15712, 1





4x 61252, 1

21x 2412b, 1

5x 93609, 1



5x 4032, 1



2x 60478, 1



6x 3839b, 1



4x 4865b, 1

2x 23969, 1

1x 93061, 1

12x 48336, 1



1x 24855, 1



4x 43898, 1



2x 3020, 1



12x 27507, 1



1x 3960, 1



3x 63965, 1



2x 3795, 1



2x 2540, 69



6x 22888, 1



1x 11476, 150



8x 3023, 69



1x 32064, 69



3x 99780, 69





2x 3022, 69

1x 15535, 69

4x 44728, 69

5x 3623, 2

1x 4070, 6

1x 4274, 7

1x 43093, 7



3x 75937, 95



2x 22385, 65



15x 61678, 65