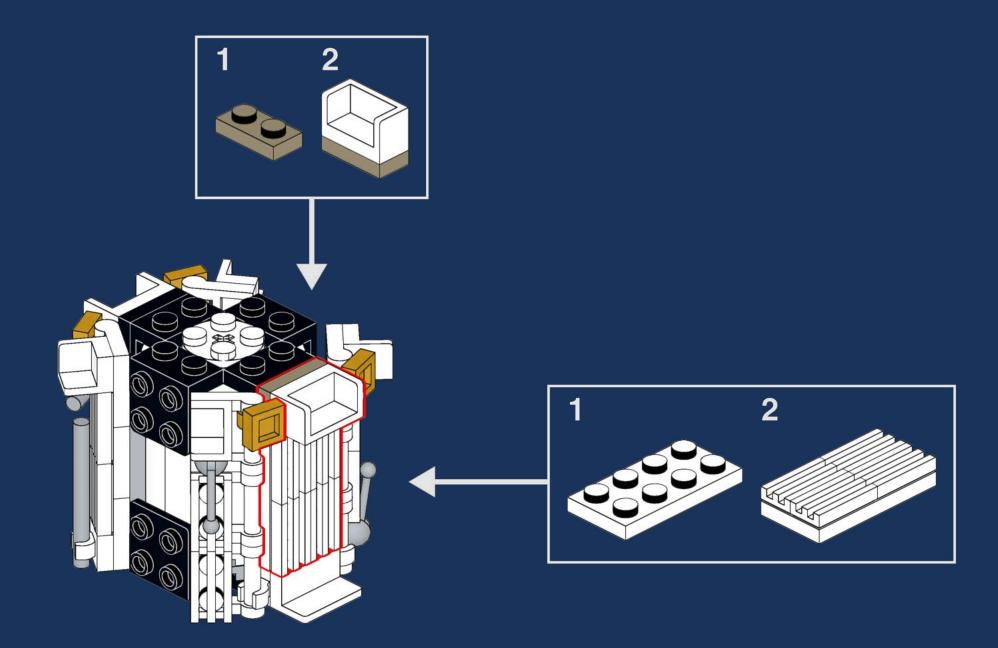

ards Center when it released in April 2021. We sat down and got a little creative to offer a cool (maybe even much cooler) model as an alternative for as many LEGO fans as possible.

You can find all the information about the set, the parts and how to get them here:
<a href="https://stnw.rs/ulysses">https://stnw.rs/ulysses</a>



StoneWars.de LEGO News Blog

Design by Jonas Kramm



LEGO® is a registered trademark of THE LEGO Group which does not sponsor, authorise or endorse this model. These building guides are for personal use only. Unauthorized duplication, distribution and/or modification of these guides, in whole or in part, is strictly prohibited.









































































































































































































































































































## Parts List

#### A digital version of the parts list can be found here.





4x 3710, 86



3x 60474, 86



1x 4285b, 86



2x 3070b, 1



2x 15712, 1





4x 61252, 1

21x 2412b, 1

5x 93609, 1



5x 4032, 1



2x 60478, 1



6x 3839b, 1



4x 4865b, 1

2x 23969, 1

1x 93061, 1

12x 48336, 1



1x 24855, 1



4x 43898, 1



2x 3020, 1



12x 27507, 1



1x 3960, 1



3x 63965, 1



2x 3795, 1



2x 2540, 69



6x 22888, 1



1x 11476, 150



8x 3023, 69



1x 32064, 69



3x 99780, 69





2x 3022, 69

1x 15535, 69

4x 44728, 69

5x 3623, 2

1x 4070, 6

1x 4274, 7

1x 43093, 7



3x 75937, 95



2x 22385, 65



15x 61678, 65