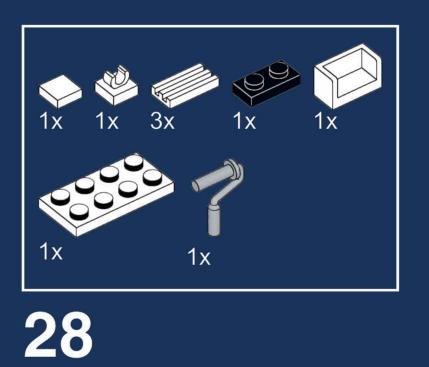

the VIP Rewards Center when it released in April 2021. We sat down and got a little creative to offer a cool (maybe even much cooler) model as an alternative for as many LEGO fans as possible.

You can find all the information about the set, the parts and how to get them here:
<a href="https://stnw.rs/ulysses">https://stnw.rs/ulysses</a>



StoneWars.de LEGO News Blog

Design by Jonas Kramm



LEGO® is a registered trademark of THE LEGO Group which does not sponsor, authorise or endorse this model. These building guides are for personal use only. Unauthorized duplication, distribution and/or modification of these guides, in whole or in part, is strictly prohibited.









































































































































































































































































































## Parts List

#### A digital version of the parts list can be found here.





4x 3710, 86



3x 60474, 86



1x 4285b, 86



2x 3070b, 1



2x 15712, 1





4x 61252, 1

21x 2412b, 1

5x 93609, 1



5x 4032, 1



2x 60478, 1



6x 3839b, 1



4x 4865b, 1

2x 23969, 1

1x 93061, 1

12x 48336, 1



1x 24855, 1



4x 43898, 1



2x 3020, 1



12x 27507, 1



1x 3960, 1



3x 63965, 1



2x 3795, 1



2x 2540, 69



6x 22888, 1



1x 11476, 150



8x 3023, 69



1x 32064, 69



3x 99780, 69





2x 3022, 69

1x 15535, 69

4x 44728, 69

5x 3623, 2

1x 4070, 6

1x 4274, 7

1x 43093, 7



3x 75937, 95



2x 22385, 65



15x 6