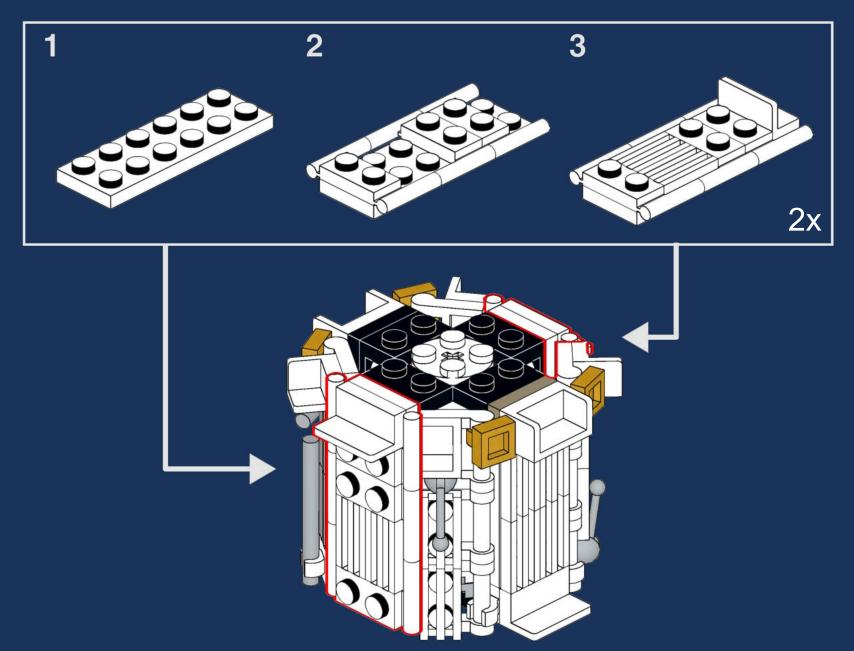

Center when it released in April 2021. We sat down and got a little creative to offer a cool (maybe even much cooler) model as an alternative for as many LEGO fans as possible.

You can find all the information about the set, the parts and how to get them here:
<a href="https://stnw.rs/ulysses">https://stnw.rs/ulysses</a>



StoneWars.de LEGO News Blog

Design by Jonas Kramm



LEGO® is a registered trademark of THE LEGO Group which does not sponsor, authorise or endorse this model. These building guides are for personal use only. Unauthorized duplication, distribution and/or modification of these guides, in whole or in part, is strictly prohibited.









































































































































































































































































































## Parts List

#### A digital version of the parts list can be found here.





4x 3710, 86



3x 60474, 86



1x 4285b, 86



2x 3070b, 1



2x 15712, 1





4x 61252, 1

21x 2412b, 1

5x 93609, 1



5x 4032, 1



2x 60478, 1



6x 3839b, 1



4x 4865b, 1

2x 23969, 1

1x 93061, 1

12x 48336, 1



1x 24855, 1



4x 43898, 1



2x 3020, 1



12x 27507, 1



1x 3960, 1



3x 63965, 1



2x 3795, 1



2x 2540, 69



6x 22888, 1



1x 11476, 150



8x 3023, 69



1x 32064, 69



3x 99780, 69





2x 3022, 69

1x 15535, 69

4x 44728, 69

5x 3623, 2

1x 4070, 6

1x 4274, 7

1x 43093, 7



3x 75937, 95



2x 22385, 65



15x 61678, 65



1x 3