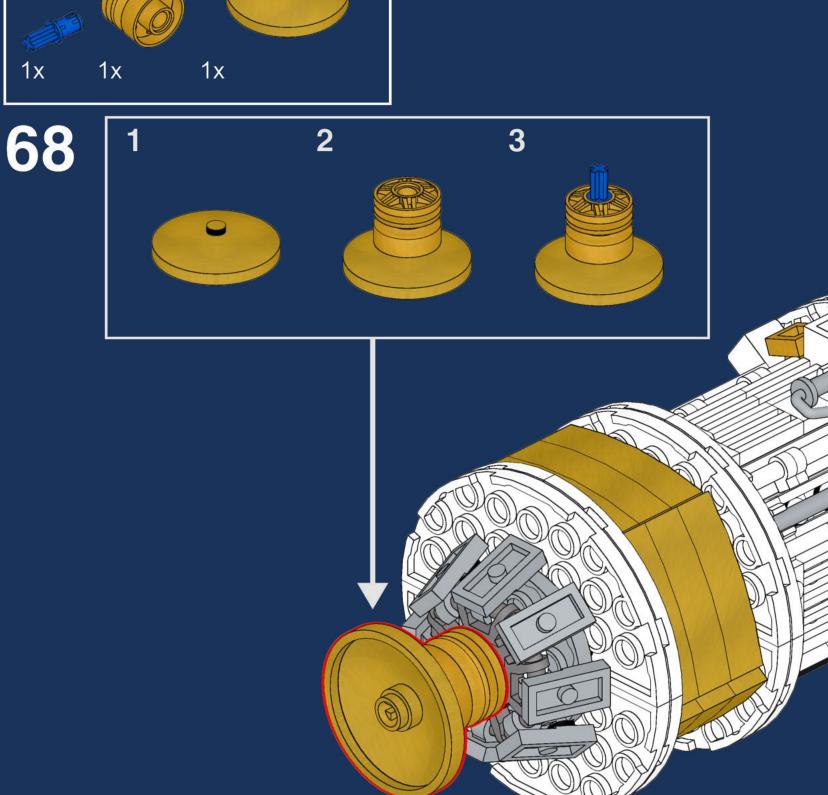

ny LEGO fans as possible.

You can find all the information about the set, the parts and how to get them here:
<a href="https://stnw.rs/ulysses">https://stnw.rs/ulysses</a>



StoneWars.de LEGO News Blog

Design by Jonas Kramm



LEGO® is a registered trademark of THE LEGO Group which does not sponsor, authorise or endorse this model. These building guides are for personal use only. Unauthorized duplication, distribution and/or modification of these guides, in whole or in part, is strictly prohibited.









































































































































































































































































































## Parts List

#### A digital version of the parts list can be found here.





4x 3710, 86



3x 60474, 86



1x 4285b, 86



2x 3070b, 1



2x 15712, 1





4x 61252, 1

21x 2412b, 1

5x 93609, 1



5x 4032, 1



2x 60478, 1



6x 3839b, 1



4x 4865b, 1

2x 23969, 1

1x 93061, 1

12x 48336, 1



1x 24855, 1



4x 43898, 1



2x 3020, 1



12x 27507, 1



1x 3960, 1



3x 63965, 1



2x 3795, 1



2x 2540, 69



6x 22888, 1



1x 11476, 150



8x 3023, 69



1x 32064, 69



3x 99780, 69





2x 3022, 69

1x 15535, 69

4x 44728, 69

5x 3623, 2

1x 4070, 6

1x 4274, 7

1x 43093, 7



3x 75937, 95



2x 22385, 65



15x 61678, 65



1x 3960, 65



1x 55981, 115



4x 3069b, 65



6x 99563, 65