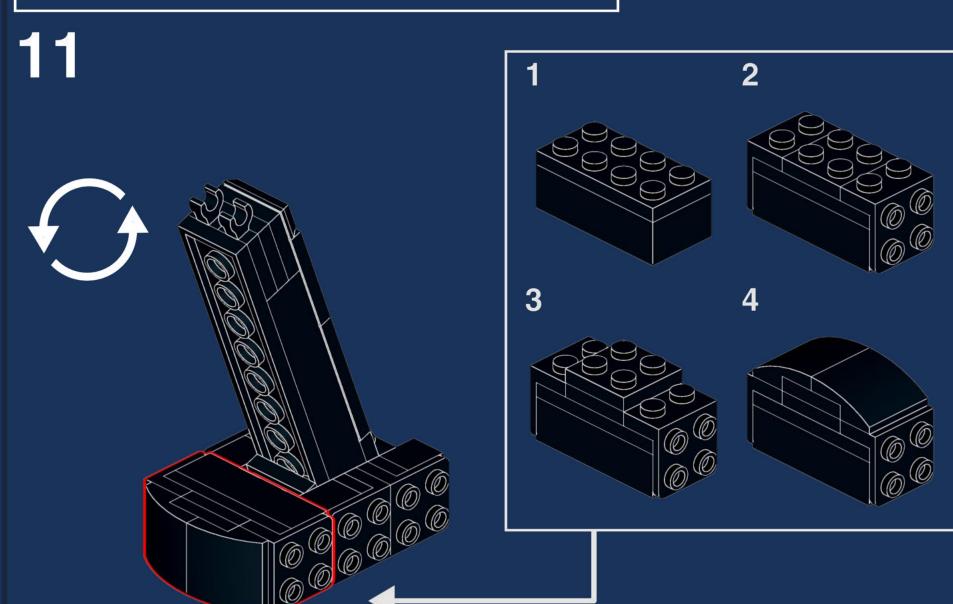

ans were frustrated that they didn't get a copy of the LEGO Ulysses probe at the VIP Rewards Center when it released in April 2021. We sat down and got a little creative to offer a cool (maybe even much cooler) model as an alternative for as many LEGO fans as possible.

You can find all the information about the set, the parts and how to get them here:
<a href="https://stnw.rs/ulysses">https://stnw.rs/ulysses</a>



StoneWars.de LEGO News Blog

Design by Jonas Kramm



LEGO® is a registered trademark of THE LEGO Group which does not sponsor, authorise or endorse this model. These building guides are for personal use only. Unauthorized duplication, distribution and/or modification of these guides, in whole or in part, is strictly prohibited.









































































































































































































































































































## Parts List

#### A digital version of the parts list can be found here.





4x 3710, 86



3x 60474, 86



1x 4285b, 86



2x 3070b, 1



2x 15712, 1





4x 61252, 1

21x 2412b, 1

5x 93609, 1



5x 4032, 1



2x 60478, 1



6x 3839b, 1



4x 4865b, 1

2x 23969, 1

1x 93061, 1

12x 48336, 1



1x 24855, 1



4x 43898, 1



2x 3020, 1



12x 27507, 1



1x 3960, 1



3x 63965, 1



2x 3795, 1



2x 2540, 69



6x 22888, 1



1x 11476, 150



8x 3023, 69



1x 32064, 69



3x 99780, 69





2x 3022, 69

1x 15535, 69

4x 44728, 69

5x 3623, 2