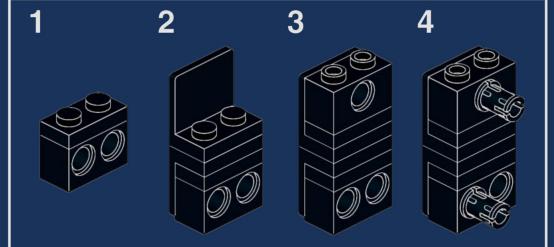

GO fans were frustrated that they didn't get a copy of the LEGO Ulysses probe at the VIP Rewards Center when it released in April 2021. We sat down and got a little creative to offer a cool (maybe even much cooler) model as an alternative for as many LEGO fans as possible.

You can find all the information about the set, the parts and how to get them here:
<a href="https://stnw.rs/ulysses">https://stnw.rs/ulysses</a>



StoneWars.de LEGO News Blog

Design by Jonas Kramm



LEGO® is a registered trademark of THE LEGO Group which does not sponsor, authorise or endorse this model. These building guides are for personal use only. Unauthorized duplication, distribution and/or modification of these guides, in whole or in part, is strictly prohibited.









































































































































































































































































































## Parts List

#### A digital version of the parts list can be found here.





4x 3710, 86



3x 60474, 86



1x 4285b, 86



2x 3070b, 1



2x 15712, 1





4x 61252, 1

21x 2412b, 1

5x 93609, 1



5x 4032, 1



2x 60478, 1



6x 3839b, 1



4x 4865b, 1

2x 23969, 1

1x 93061, 1

12x 48336, 1



1x 24855, 1



4x 43898, 1



2x 3020, 1



12x 27507, 1



1x 3960, 1



3x 63965, 1



2x 3795, 1



2x 2540, 69



6x 22888, 1



1x 11476, 150



8x 3023, 69



1x 32064, 69



3x 99780, 69





2x 3022, 69

1x 15535, 69

4x 44728, 69

5x 3623,