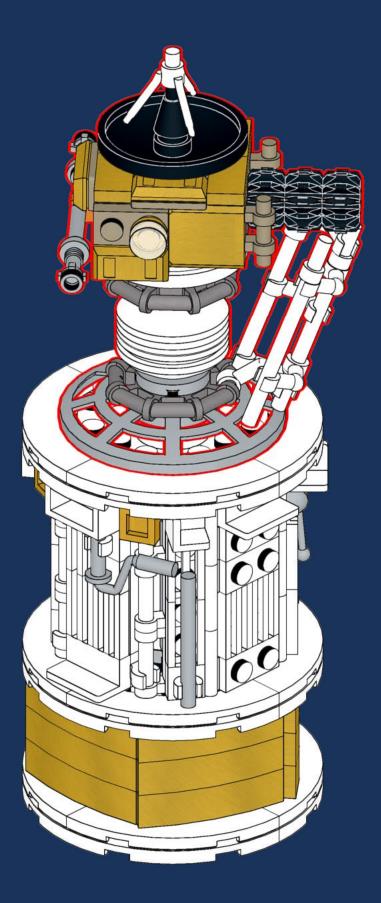

ve for as many LEGO fans as possible.

You can find all the information about the set, the parts and how to get them here:
<a href="https://stnw.rs/ulysses">https://stnw.rs/ulysses</a>



StoneWars.de LEGO News Blog

Design by Jonas Kramm



LEGO® is a registered trademark of THE LEGO Group which does not sponsor, authorise or endorse this model. These building guides are for personal use only. Unauthorized duplication, distribution and/or modification of these guides, in whole or in part, is strictly prohibited.









































































































































































































































































































## Parts List

#### A digital version of the parts list can be found here.





4x 3710, 86



3x 60474, 86



1x 4285b, 86



2x 3070b, 1



2x 15712, 1





4x 61252, 1

21x 2412b, 1

5x 93609, 1



5x 4032, 1



2x 60478, 1



6x 3839b, 1



4x 4865b, 1

2x 23969, 1

1x 93061, 1

12x 48336, 1



1x 24855, 1



4x 43898, 1



2x 3020, 1



12x 27507, 1



1x 3960, 1



3x 63965, 1



2x 3795, 1



2x 2540, 69



6x 22888, 1



1x 11476, 150



8x 3023, 69



1x 32064, 69



3x 99780, 69





2x 3022, 69

1x 15535, 69

4x 44728, 69

5x 3623, 2

1x 4070, 6

1x 4274, 7

1x 43093, 7



3x 75937, 95



2x 22385, 65



15x 61678, 65



1x 3960, 65



1x 55981, 115



4x 3069b, 65



6x 99563, 65