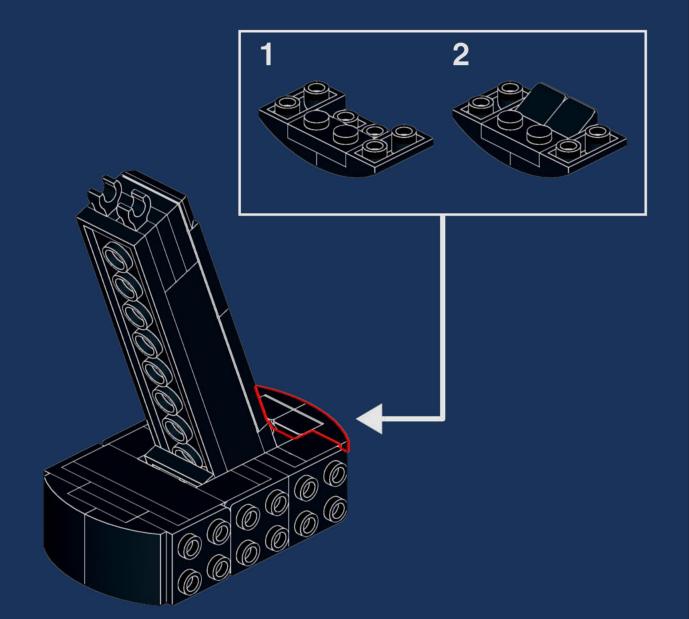

were frustrated that they didn't get a copy of the LEGO Ulysses probe at the VIP Rewards Center when it released in April 2021. We sat down and got a little creative to offer a cool (maybe even much cooler) model as an alternative for as many LEGO fans as possible.

You can find all the information about the set, the parts and how to get them here:
<a href="https://stnw.rs/ulysses">https://stnw.rs/ulysses</a>



StoneWars.de LEGO News Blog

Design by Jonas Kramm



LEGO® is a registered trademark of THE LEGO Group which does not sponsor, authorise or endorse this model. These building guides are for personal use only. Unauthorized duplication, distribution and/or modification of these guides, in whole or in part, is strictly prohibited.









































































































































































































































































































## Parts List

#### A digital version of the parts list can be found here.





4x 3710, 86



3x 60474, 86



1x 4285b, 86



2x 3070b, 1



2x 15712, 1





4x 61252, 1

21x 2412b, 1

5x 93609, 1



5x 4032, 1



2x 60478, 1



6x 3839b, 1



4x 4865b, 1

2x 23969, 1

1x 93061, 1

12x 48336, 1



1x 24855, 1



4x 43898, 1



2x 3020, 1



12x 27507, 1



1x 3960, 1



3x 63965, 1



2x 3795, 1



2x 2540, 69



6x 22888, 1



1x 11476, 150



8x 3023, 69



1x 32064, 69



3x 99780, 69





2x 3022, 69

1x 15535, 69

4x 44728, 69

5x 3623, 2

1x 4