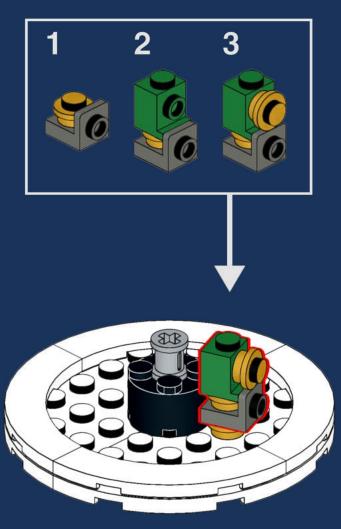

dn't get a copy of the LEGO Ulysses probe at the VIP Rewards Center when it released in April 2021. We sat down and got a little creative to offer a cool (maybe even much cooler) model as an alternative for as many LEGO fans as possible.

You can find all the information about the set, the parts and how to get them here:
<a href="https://stnw.rs/ulysses">https://stnw.rs/ulysses</a>



StoneWars.de LEGO News Blog

Design by Jonas Kramm



LEGO® is a registered trademark of THE LEGO Group which does not sponsor, authorise or endorse this model. These building guides are for personal use only. Unauthorized duplication, distribution and/or modification of these guides, in whole or in part, is strictly prohibited.









































































































































































































































































































## Parts List

#### A digital version of the parts list can be found here.





4x 3710, 86



3x 60474, 86



1x 4285b, 86



2x 3070b, 1



2x 15712, 1





4x 61252, 1

21x 2412b, 1

5x 93609, 1



5x 4032, 1



2x 60478, 1



6x 3839b, 1



4x 4865b, 1

2x 23969, 1

1x 93061, 1

12x 48336, 1



1x 24855, 1



4x 43898, 1



2x 3020, 1



12x 27507, 1



1x 3960, 1



3x 63965, 1



2x 3795, 1



2x 2540, 69



6x 22888, 1



1x 11476, 150



8x 3023, 69



1x 32064, 69



3x 99780, 69





2x 3022, 69

1x 15535, 69

4x 44728, 69

5x 3623, 2

1x 4070, 6

1x 4274, 7

1x 43093