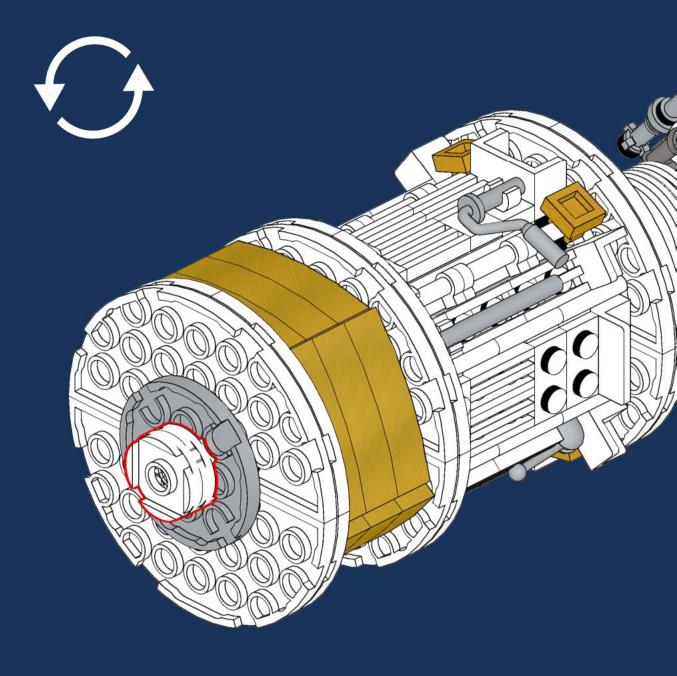

or as many LEGO fans as possible.

You can find all the information about the set, the parts and how to get them here:
<a href="https://stnw.rs/ulysses">https://stnw.rs/ulysses</a>



StoneWars.de LEGO News Blog

Design by Jonas Kramm



LEGO® is a registered trademark of THE LEGO Group which does not sponsor, authorise or endorse this model. These building guides are for personal use only. Unauthorized duplication, distribution and/or modification of these guides, in whole or in part, is strictly prohibited.









































































































































































































































































































## Parts List

#### A digital version of the parts list can be found here.





4x 3710, 86



3x 60474, 86



1x 4285b, 86



2x 3070b, 1



2x 15712, 1





4x 61252, 1

21x 2412b, 1

5x 93609, 1



5x 4032, 1



2x 60478, 1



6x 3839b, 1



4x 4865b, 1

2x 23969, 1

1x 93061, 1

12x 48336, 1



1x 24855, 1



4x 43898, 1



2x 3020, 1



12x 27507, 1



1x 3960, 1



3x 63965, 1



2x 3795, 1



2x 2540, 69



6x 22888, 1



1x 11476, 150



8x 3023, 69



1x 32064, 69



3x 99780, 69





2x 3022, 69

1x 15535, 69

4x 44728, 69

5x 3623, 2

1x 4070, 6

1x 4274, 7

1x 43093, 7



3x 75937, 95



2x 22385, 65



15x 61678, 65



1x 3960, 65



1x 55981, 115



4x 3069b, 65



6x 99563, 65