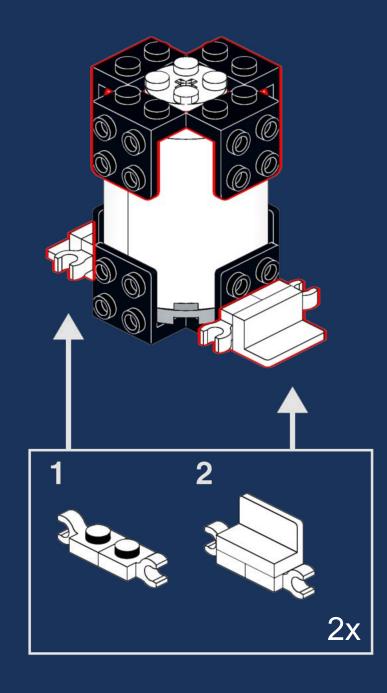

obe at the VIP Rewards Center when it released in April 2021. We sat down and got a little creative to offer a cool (maybe even much cooler) model as an alternative for as many LEGO fans as possible.

You can find all the information about the set, the parts and how to get them here:
<a href="https://stnw.rs/ulysses">https://stnw.rs/ulysses</a>



StoneWars.de LEGO News Blog

Design by Jonas Kramm



LEGO® is a registered trademark of THE LEGO Group which does not sponsor, authorise or endorse this model. These building guides are for personal use only. Unauthorized duplication, distribution and/or modification of these guides, in whole or in part, is strictly prohibited.









































































































































































































































































































## Parts List

#### A digital version of the parts list can be found here.





4x 3710, 86



3x 60474, 86



1x 4285b, 86



2x 3070b, 1



2x 15712, 1





4x 61252, 1

21x 2412b, 1

5x 93609, 1



5x 4032, 1



2x 60478, 1



6x 3839b, 1



4x 4865b, 1

2x 23969, 1

1x 93061, 1

12x 48336, 1



1x 24855, 1



4x 43898, 1



2x 3020, 1



12x 27507, 1



1x 3960, 1



3x 63965, 1



2x 3795, 1



2x 2540, 69



6x 22888, 1



1x 11476, 150



8x 3023, 69



1x 32064, 69



3x 99780, 69





2x 3022, 69

1x 15535, 69

4x 44728, 69

5x 3623, 2

1x 4070, 6

1x 4274, 7

1x 43093, 7



3x 75937, 95



2x 22385, 65