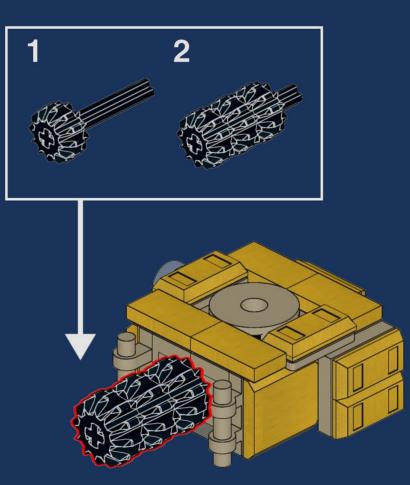

an alternative for as many LEGO fans as possible.

You can find all the information about the set, the parts and how to get them here:
<a href="https://stnw.rs/ulysses">https://stnw.rs/ulysses</a>



StoneWars.de LEGO News Blog

Design by Jonas Kramm



LEGO® is a registered trademark of THE LEGO Group which does not sponsor, authorise or endorse this model. These building guides are for personal use only. Unauthorized duplication, distribution and/or modification of these guides, in whole or in part, is strictly prohibited.









































































































































































































































































































## Parts List

#### A digital version of the parts list can be found here.





4x 3710, 86



3x 60474, 86



1x 4285b, 86



2x 3070b, 1



2x 15712, 1





4x 61252, 1

21x 2412b, 1

5x 93609, 1



5x 4032, 1



2x 60478, 1



6x 3839b, 1



4x 4865b, 1

2x 23969, 1

1x 93061, 1

12x 48336, 1



1x 24855, 1



4x 43898, 1



2x 3020, 1



12x 27507, 1



1x 3960, 1



3x 63965, 1



2x 3795, 1



2x 2540, 69



6x 22888, 1



1x 11476, 150



8x 3023, 69



1x 32064, 69



3x 99780, 69





2x 3022, 69

1x 15535, 69

4x 44728, 69

5x 3623, 2

1x 4070, 6

1x 4274, 7

1x 43093, 7



3x 75937, 95



2x 22385, 65



15x 61678, 65



1x 3960, 65



1x 55981, 115



4x 3069b, 65



6x 99563, 65