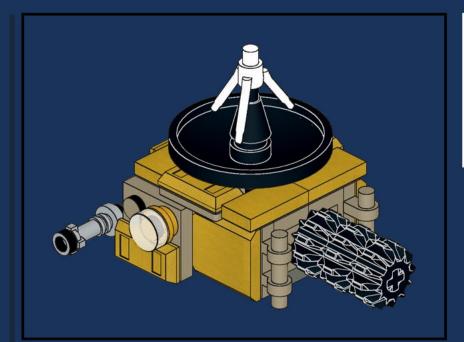

## **Ulysses Space Probe**

Many LEGO fans were frustrated that they didn't get a copy of the LEGO Ulysses probe at the VIP Rewards Center when it released in April 2021. We sat down and got a little creative to offer a cool (maybe even much cooler) model as an alternative for as many LEGO fans as possible.