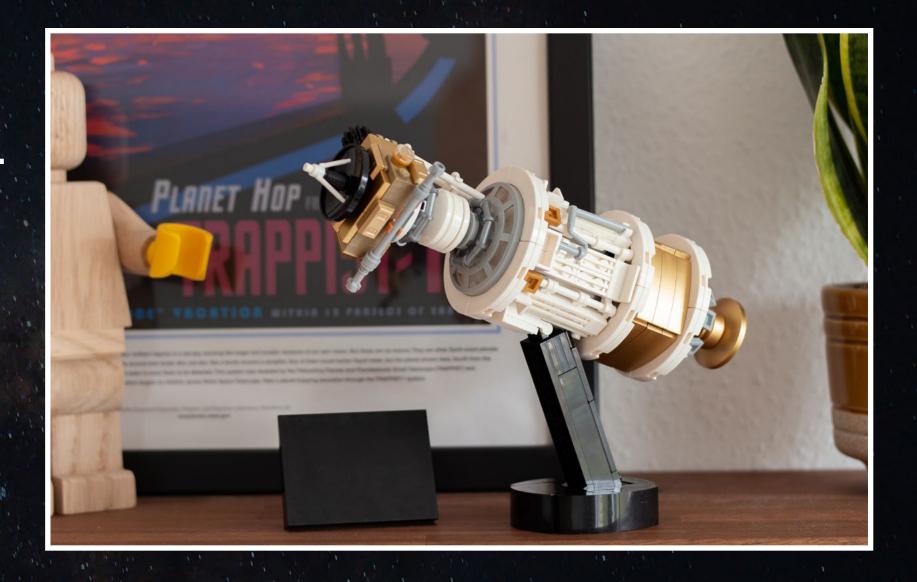

## **Ulysses Space Probe**

Many LEGO fans were frustrated that they didn't get a copy of the LEGO Ulysses probe at the VIP Rewards Center when it released in April 2021. We sat down and got a little creative to offer a cool (maybe even much cooler) model as an alternative for as many LEGO fans as possible.