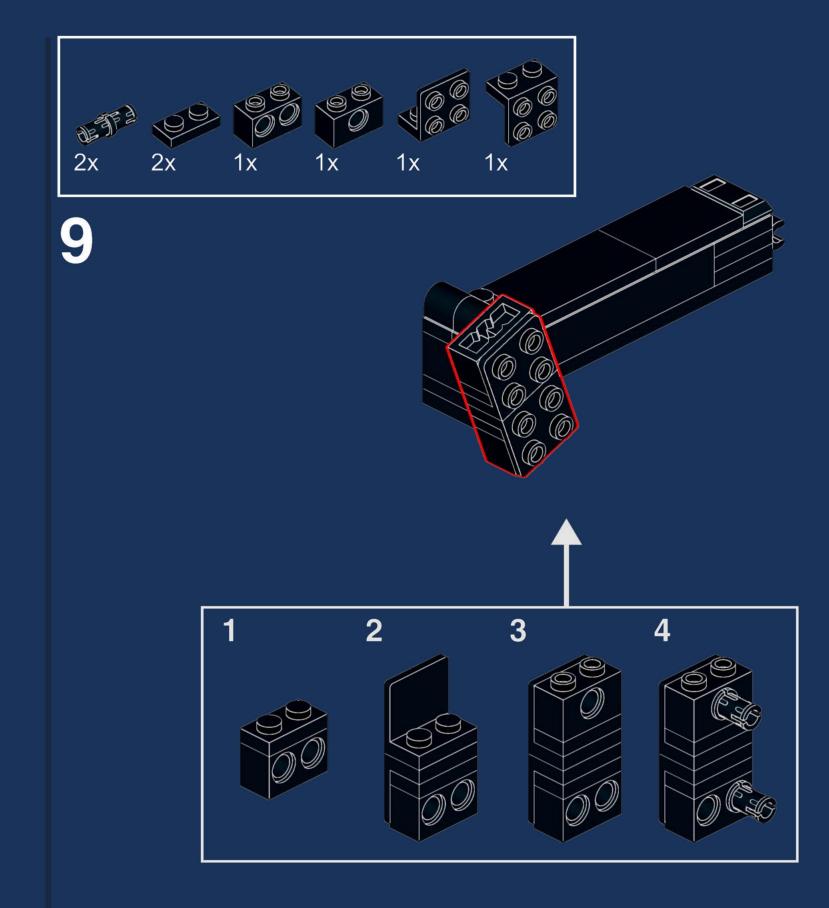

any LEGO fans were frustrated that they didn't get a copy of the LEGO Ulysses probe at the VIP Rewards Center when it released in April 2021. We sat down and got a little creative to offer a cool (maybe even much cooler) model as an alternative for as many LEGO fans as possible.

You can find all the information about the set, the parts and how to get them here:
<a href="https://stnw.rs/ulysses">https://stnw.rs/ulysses</a>



StoneWars.de LEGO News Blog

Design by Jonas Kramm



LEGO® is a registered trademark of THE LEGO Group which does not sponsor, authorise or endorse this model. These building guides are for personal use only. Unauthorized duplication, distribution and/or modification of these guides, in whole or in part, is strictly prohibited.









































































































































































































































































































## Parts List

#### A digital version of the parts list can be found here.





4x 3710, 86



3x 60474, 86



1x 4285b, 86



2x 3070b, 1



2x 15712, 1





4x 61252, 1

21x 2412b, 1

5x 93609, 1



5x 4032, 1



2x 60478, 1



6x 3839b, 1



4x 4865b, 1

2x 23969, 1

1x 93061, 1

12x 48336, 1



1x 24855, 1



4x 43898, 1



2x 3020, 1



12x 27507, 1



1x 3960, 1



3x 63965, 1



2x 3795, 1



2x 2540, 69



6x 22888, 1



1x 11476, 150



8x 3023, 69



1x 32064, 69



3x 99780, 69





2x 3022, 69

1x 15535, 69

4x 44728, 69

5x