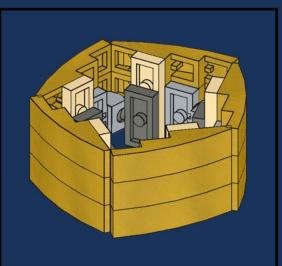

copy of the LEGO Ulysses probe at the VIP Rewards Center when it released in April 2021. We sat down and got a little creative to offer a cool (maybe even much cooler) model as an alternative for as many LEGO fans as possible.

You can find all the information about the set, the parts and how to get them here:
<a href="https://stnw.rs/ulysses">https://stnw.rs/ulysses</a>



StoneWars.de LEGO News Blog

Design by Jonas Kramm



LEGO® is a registered trademark of THE LEGO Group which does not sponsor, authorise or endorse this model. These building guides are for personal use only. Unauthorized duplication, distribution and/or modification of these guides, in whole or in part, is strictly prohibited.









































































































































































































































































































## Parts List

#### A digital version of the parts list can be found here.





4x 3710, 86



3x 60474, 86



1x 4285b, 86



2x 3070b, 1



2x 15712, 1





4x 61252, 1

21x 2412b, 1

5x 93609, 1



5x 4032, 1



2x 60478, 1



6x 3839b, 1



4x 4865b, 1

2x 23969, 1

1x 93061, 1

12x 48336, 1



1x 24855, 1



4x 43898, 1



2x 3020, 1



12x 27507, 1



1x 3960, 1



3x 63965, 1



2x 3795, 1



2x 2540, 69



6x 22888, 1



1x 11476, 150



8x 3023, 69



1x 32064, 69



3x 99780, 69





2x 3022, 69

1x 15535, 69

4x 44728, 69

5x 3623, 2

1x 4070, 6

1x 4274, 7

1x 43093, 7



3x