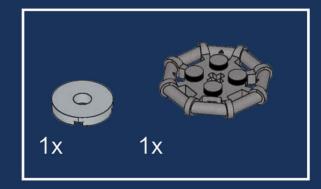

## Parts List

#### A digital version of the parts list can be found here.

4x 3710, 86

3x 60474, 86

1x 4285b, 86

2x 3070b, 1

2x 15712, 1

4x 61252, 1

21x 2412b, 1