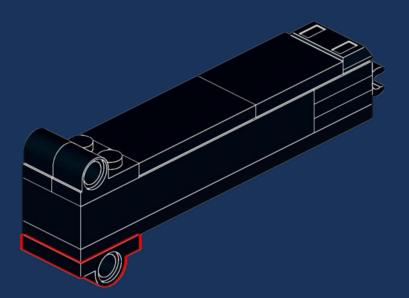

Many LEGO fans were frustrated that they didn't get a copy of the LEGO Ulysses probe at the VIP Rewards Center when it released in April 2021. We sat down and got a little creative to offer a cool (maybe even much cooler) model as an alternative for as many LEGO fans as possible.

You can find all the information about the set, the parts and how to get them here:
<a href="https://stnw.rs/ulysses">https://stnw.rs/ulysses</a>



StoneWars.de LEGO News Blog

Design by Jonas Kramm



LEGO® is a registered trademark of THE LEGO Group which does not sponsor, authorise or endorse this model. These building guides are for personal use only. Unauthorized duplication, distribution and/or modification of these guides, in whole or in part, is strictly prohibited.









































































































































































































































































































## Parts List

#### A digital version of the parts list can be found here.





4x 3710, 86



3x 60474, 86



1x 4285b, 86



2x 3070b, 1



2x 15712, 1





4x 61252, 1

21x 2412b, 1

5x 93609, 1



5x 4032, 1



2x 60478, 1



6x 3839b, 1



4x 4865b, 1

2x 23969, 1

1x 93061, 1

12x 48336, 1



1x 24855, 1



4x 43898, 1



2x 3020, 1



12x 27507, 1



1x 3960, 1



3x 63965, 1



2x 3795, 1



2x 2540, 69



6x 22888, 1



1x 11476, 150



8x 3023, 69



1x 32064, 69



3x 99780, 69





2x 3022, 69

1x 15535, 69

4x 44728, 69