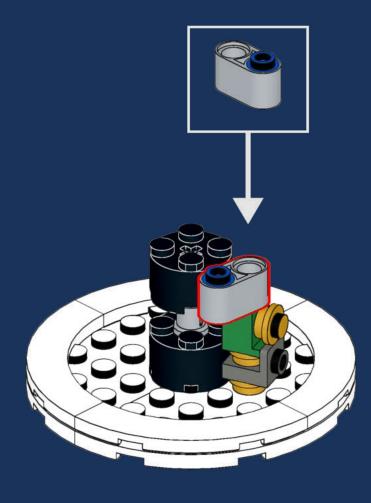

et a copy of the LEGO Ulysses probe at the VIP Rewards Center when it released in April 2021. We sat down and got a little creative to offer a cool (maybe even much cooler) model as an alternative for as many LEGO fans as possible.

You can find all the information about the set, the parts and how to get them here:
<a href="https://stnw.rs/ulysses">https://stnw.rs/ulysses</a>



StoneWars.de LEGO News Blog

Design by Jonas Kramm



LEGO® is a registered trademark of THE LEGO Group which does not sponsor, authorise or endorse this model. These building guides are for personal use only. Unauthorized duplication, distribution and/or modification of these guides, in whole or in part, is strictly prohibited.









































































































































































































































































































## Parts List

#### A digital version of the parts list can be found here.





4x 3710, 86



3x 60474, 86



1x 4285b, 86



2x 3070b, 1



2x 15712, 1





4x 61252, 1

21x 2412b, 1

5x 93609, 1



5x 4032, 1



2x 60478, 1



6x 3839b, 1



4x 4865b, 1

2x 23969, 1

1x 93061, 1

12x 48336, 1



1x 24855, 1



4x 43898, 1



2x 3020, 1



12x 27507, 1



1x 3960, 1



3x 63965, 1



2x 3795, 1



2x 2540, 69



6x 22888, 1



1x 11476, 150



8x 3023, 69



1x 32064, 69



3x 99780, 69





2x 3022, 69

1x 15535, 69

4x 44728, 69

5x 3623, 2

1x 4070, 6

1x 4274, 7

1x 43093, 7