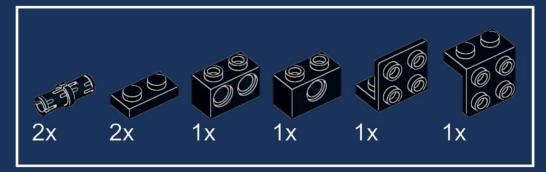

y LEGO fans were frustrated that they didn't get a copy of the LEGO Ulysses probe at the VIP Rewards Center when it released in April 2021. We sat down and got a little creative to offer a cool (maybe even much cooler) model as an alternative for as many LEGO fans as possible.

You can find all the information about the set, the parts and how to get them here:
<a href="https://stnw.rs/ulysses">https://stnw.rs/ulysses</a>



StoneWars.de LEGO News Blog

Design by Jonas Kramm



LEGO® is a registered trademark of THE LEGO Group which does not sponsor, authorise or endorse this model. These building guides are for personal use only. Unauthorized duplication, distribution and/or modification of these guides, in whole or in part, is strictly prohibited.









































































































































































































































































































## Parts List

#### A digital version of the parts list can be found here.





4x 3710, 86



3x 60474, 86



1x 4285b, 86



2x 3070b, 1



2x 15712, 1





4x 61252, 1

21x 2412b, 1

5x 93609, 1



5x 4032, 1



2x 60478, 1



6x 3839b, 1



4x 4865b, 1

2x 23969, 1

1x 93061, 1

12x 48336, 1



1x 24855, 1



4x 43898, 1



2x 3020, 1



12x 27507, 1



1x 3960, 1



3x 63965, 1



2x 3795, 1



2x 2540, 69



6x 22888, 1



1x 11476, 150



8x 3023, 69



1x 32064, 69



3x 99780, 69





2x 3022, 69

1x 15535, 69

4x 44728, 69

5x 3