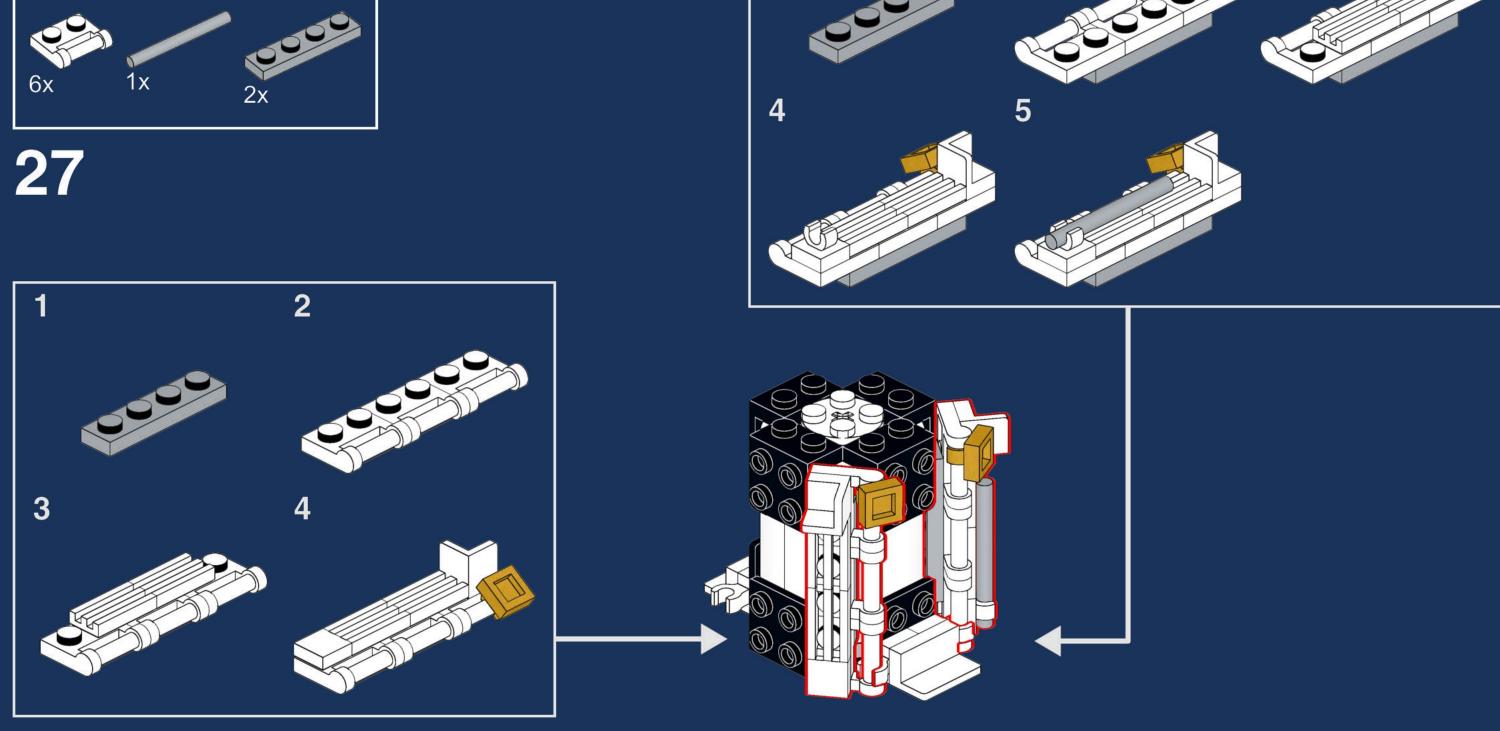

at the VIP Rewards Center when it released in April 2021. We sat down and got a little creative to offer a cool (maybe even much cooler) model as an alternative for as many LEGO fans as possible.

You can find all the information about the set, the parts and how to get them here:
<a href="https://stnw.rs/ulysses">https://stnw.rs/ulysses</a>



StoneWars.de LEGO News Blog

Design by Jonas Kramm



LEGO® is a registered trademark of THE LEGO Group which does not sponsor, authorise or endorse this model. These building guides are for personal use only. Unauthorized duplication, distribution and/or modification of these guides, in whole or in part, is strictly prohibited.









































































































































































































































































































## Parts List

#### A digital version of the parts list can be found here.





4x 3710, 86



3x 60474, 86



1x 4285b, 86



2x 3070b, 1



2x 15712, 1





4x 61252, 1

21x 2412b, 1

5x 93609, 1



5x 4032, 1



2x 60478, 1



6x 3839b, 1



4x 4865b, 1

2x 23969, 1

1x 93061, 1

12x 48336, 1



1x 24855, 1



4x 43898, 1



2x 3020, 1



12x 27507, 1



1x 3960, 1



3x 63965, 1



2x 3795, 1



2x 2540, 69



6x 22888, 1



1x 11476, 150



8x 3023, 69



1x 32064, 69



3x 99780, 69





2x 3022, 69

1x 15535, 69

4x 44728, 69

5x 3623, 2

1x 4070, 6

1x 4274, 7

1x 43093, 7



3x 75937, 95



2x 22385, 65



15x