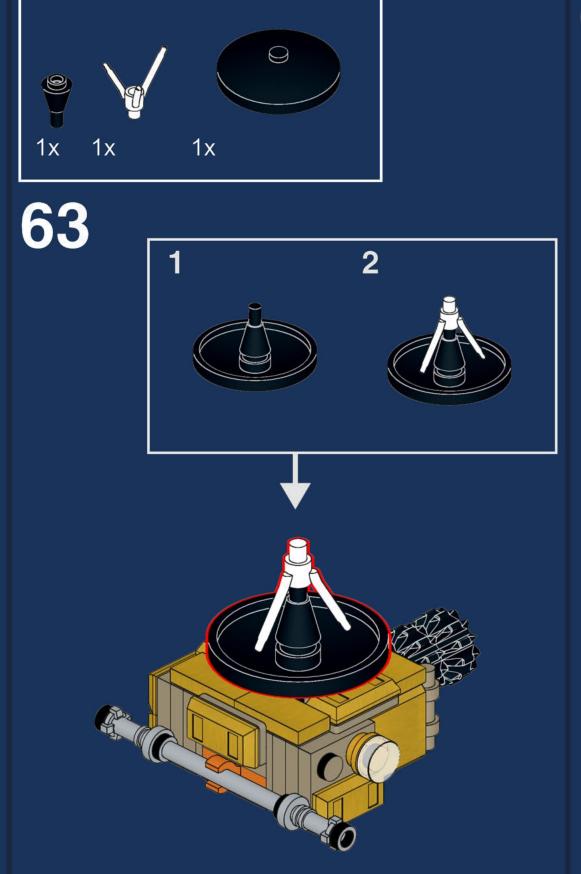

native for as many LEGO fans as possible.

You can find all the information about the set, the parts and how to get them here:
<a href="https://stnw.rs/ulysses">https://stnw.rs/ulysses</a>



StoneWars.de LEGO News Blog

Design by Jonas Kramm



LEGO® is a registered trademark of THE LEGO Group which does not sponsor, authorise or endorse this model. These building guides are for personal use only. Unauthorized duplication, distribution and/or modification of these guides, in whole or in part, is strictly prohibited.









































































































































































































































































































## Parts List

#### A digital version of the parts list can be found here.





4x 3710, 86



3x 60474, 86



1x 4285b, 86



2x 3070b, 1



2x 15712, 1





4x 61252, 1

21x 2412b, 1

5x 93609, 1



5x 4032, 1



2x 60478, 1



6x 3839b, 1



4x 4865b, 1

2x 23969, 1

1x 93061, 1

12x 48336, 1



1x 24855, 1



4x 43898, 1



2x 3020, 1



12x 27507, 1



1x 3960, 1



3x 63965, 1



2x 3795, 1



2x 2540, 69



6x 22888, 1



1x 11476, 150



8x 3023, 69



1x 32064, 69



3x 99780, 69





2x 3022, 69

1x 15535, 69

4x 44728, 69

5x 3623, 2

1x 4070, 6

1x 4274, 7

1x 43093, 7



3x 75937, 95



2x 22385, 65



15x 61678, 65



1x 3960, 65



1x 55981, 115



4x 3069b, 65



6x 99563, 65