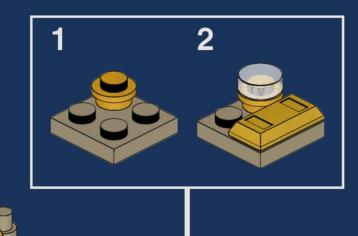

ch cooler) model as an alternative for as many LEGO fans as possible.

You can find all the information about the set, the parts and how to get them here:
<a href="https://stnw.rs/ulysses">https://stnw.rs/ulysses</a>



StoneWars.de LEGO News Blog

Design by Jonas Kramm



LEGO® is a registered trademark of THE LEGO Group which does not sponsor, authorise or endorse this model. These building guides are for personal use only. Unauthorized duplication, distribution and/or modification of these guides, in whole or in part, is strictly prohibited.









































































































































































































































































































## Parts List

#### A digital version of the parts list can be found here.





4x 3710, 86



3x 60474, 86



1x 4285b, 86



2x 3070b, 1



2x 15712, 1





4x 61252, 1

21x 2412b, 1

5x 93609, 1



5x 4032, 1



2x 60478, 1



6x 3839b, 1



4x 4865b, 1

2x 23969, 1

1x 93061, 1

12x 48336, 1



1x 24855, 1



4x 43898, 1



2x 3020, 1



12x 27507, 1



1x 3960, 1



3x 63965, 1



2x 3795, 1



2x 2540, 69



6x 22888, 1



1x 11476, 150



8x 3023, 69



1x 32064, 69



3x 99780, 69





2x 3022, 69

1x 15535, 69

4x 44728, 69

5x 3623, 2

1x 4070, 6

1x 4274, 7

1x 43093, 7



3x 75937, 95



2x 22385, 65



15x 61678, 65



1x 3960, 65



1x 55981, 115



4x 3069b, 65



6x 99563, 65