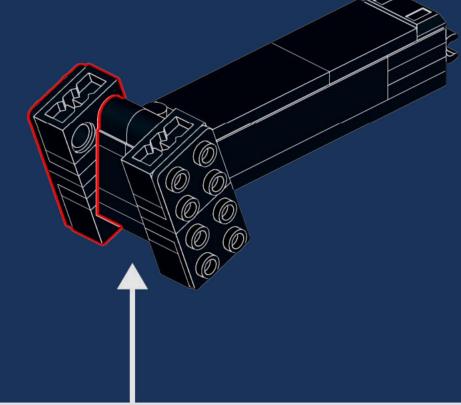

LEGO fans were frustrated that they didn't get a copy of the LEGO Ulysses probe at the VIP Rewards Center when it released in April 2021. We sat down and got a little creative to offer a cool (maybe even much cooler) model as an alternative for as many LEGO fans as possible.

You can find all the information about the set, the parts and how to get them here:
<a href="https://stnw.rs/ulysses">https://stnw.rs/ulysses</a>



StoneWars.de LEGO News Blog

Design by Jonas Kramm



LEGO® is a registered trademark of THE LEGO Group which does not sponsor, authorise or endorse this model. These building guides are for personal use only. Unauthorized duplication, distribution and/or modification of these guides, in whole or in part, is strictly prohibited.









































































































































































































































































































## Parts List

#### A digital version of the parts list can be found here.





4x 3710, 86



3x 60474, 86



1x 4285b, 86



2x 3070b, 1



2x 15712, 1





4x 61252, 1

21x 2412b, 1

5x 93609, 1



5x 4032, 1



2x 60478, 1



6x 3839b, 1



4x 4865b, 1

2x 23969, 1

1x 93061, 1

12x 48336, 1



1x 24855, 1



4x 43898, 1



2x 3020, 1



12x 27507, 1



1x 3960, 1



3x 63965, 1



2x 3795, 1



2x 2540, 69



6x 22888, 1



1x 11476, 150



8x 3023, 69



1x 32064, 69



3x 99780, 69





2x 3022, 69

1x 15535, 69

4x 44728, 69

5x 362