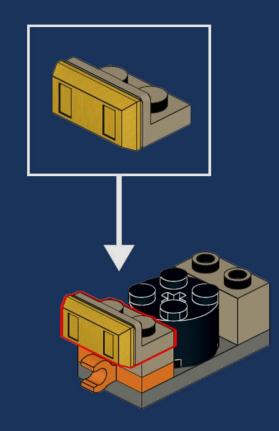

a cool (maybe even much cooler) model as an alternative for as many LEGO fans as possible.

You can find all the information about the set, the parts and how to get them here:
<a href="https://stnw.rs/ulysses">https://stnw.rs/ulysses</a>



StoneWars.de LEGO News Blog

Design by Jonas Kramm



LEGO® is a registered trademark of THE LEGO Group which does not sponsor, authorise or endorse this model. These building guides are for personal use only. Unauthorized duplication, distribution and/or modification of these guides, in whole or in part, is strictly prohibited.









































































































































































































































































































## Parts List

#### A digital version of the parts list can be found here.





4x 3710, 86



3x 60474, 86



1x 4285b, 86



2x 3070b, 1



2x 15712, 1





4x 61252, 1

21x 2412b, 1

5x 93609, 1



5x 4032, 1



2x 60478, 1



6x 3839b, 1



4x 4865b, 1

2x 23969, 1

1x 93061, 1

12x 48336, 1



1x 24855, 1



4x 43898, 1



2x 3020, 1



12x 27507, 1



1x 3960, 1



3x 63965, 1



2x 3795, 1



2x 2540, 69



6x 22888, 1



1x 11476, 150



8x 3023, 69



1x 32064, 69



3x 99780, 69





2x 3022, 69

1x 15535, 69

4x 44728, 69

5x 3623, 2

1x 4070, 6

1x 4274, 7

1x 43093, 7



3x 75937, 95



2x 22385, 65



15x 61678, 65



1x 3960, 65



1x 55981, 115



4x 3069b, 65



6x 99563, 65