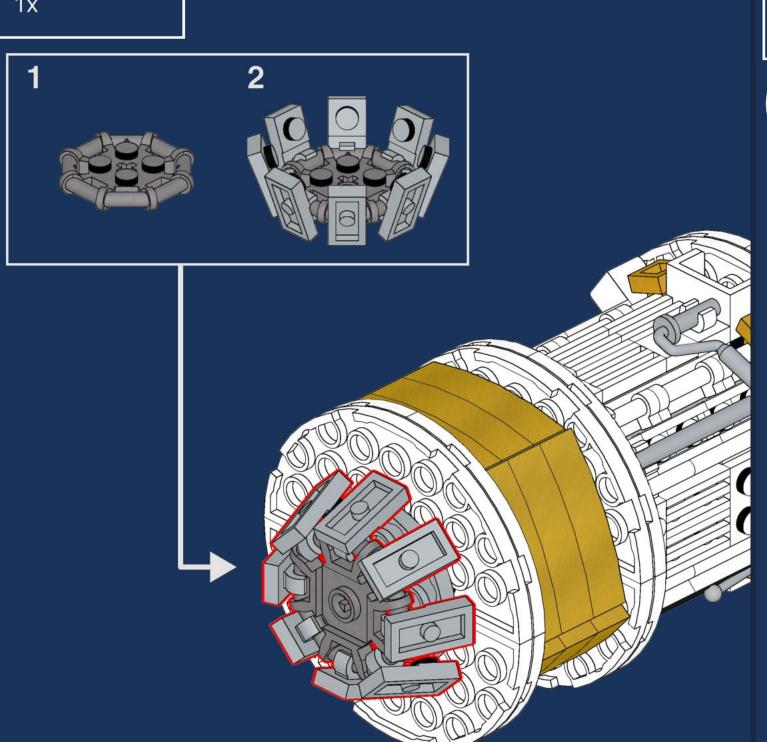

s many LEGO fans as possible.

You can find all the information about the set, the parts and how to get them here:
<a href="https://stnw.rs/ulysses">https://stnw.rs/ulysses</a>



StoneWars.de LEGO News Blog

Design by Jonas Kramm



LEGO® is a registered trademark of THE LEGO Group which does not sponsor, authorise or endorse this model. These building guides are for personal use only. Unauthorized duplication, distribution and/or modification of these guides, in whole or in part, is strictly prohibited.









































































































































































































































































































## Parts List

#### A digital version of the parts list can be found here.





4x 3710, 86



3x 60474, 86



1x 4285b, 86



2x 3070b, 1



2x 15712, 1





4x 61252, 1

21x 2412b, 1

5x 93609, 1



5x 4032, 1



2x 60478, 1



6x 3839b, 1



4x 4865b, 1

2x 23969, 1

1x 93061, 1

12x 48336, 1



1x 24855, 1



4x 43898, 1



2x 3020, 1



12x 27507, 1



1x 3960, 1



3x 63965, 1



2x 3795, 1



2x 2540, 69



6x 22888, 1



1x 11476, 150



8x 3023, 69



1x 32064, 69



3x 99780, 69





2x 3022, 69

1x 15535, 69

4x 44728, 69

5x 3623, 2

1x 4070, 6

1x 4274, 7

1x 43093, 7



3x 75937, 95



2x 22385, 65



15x 61678, 65



1x 3960, 65



1x 55981, 115



4x 3069b, 65



6x 99563, 65