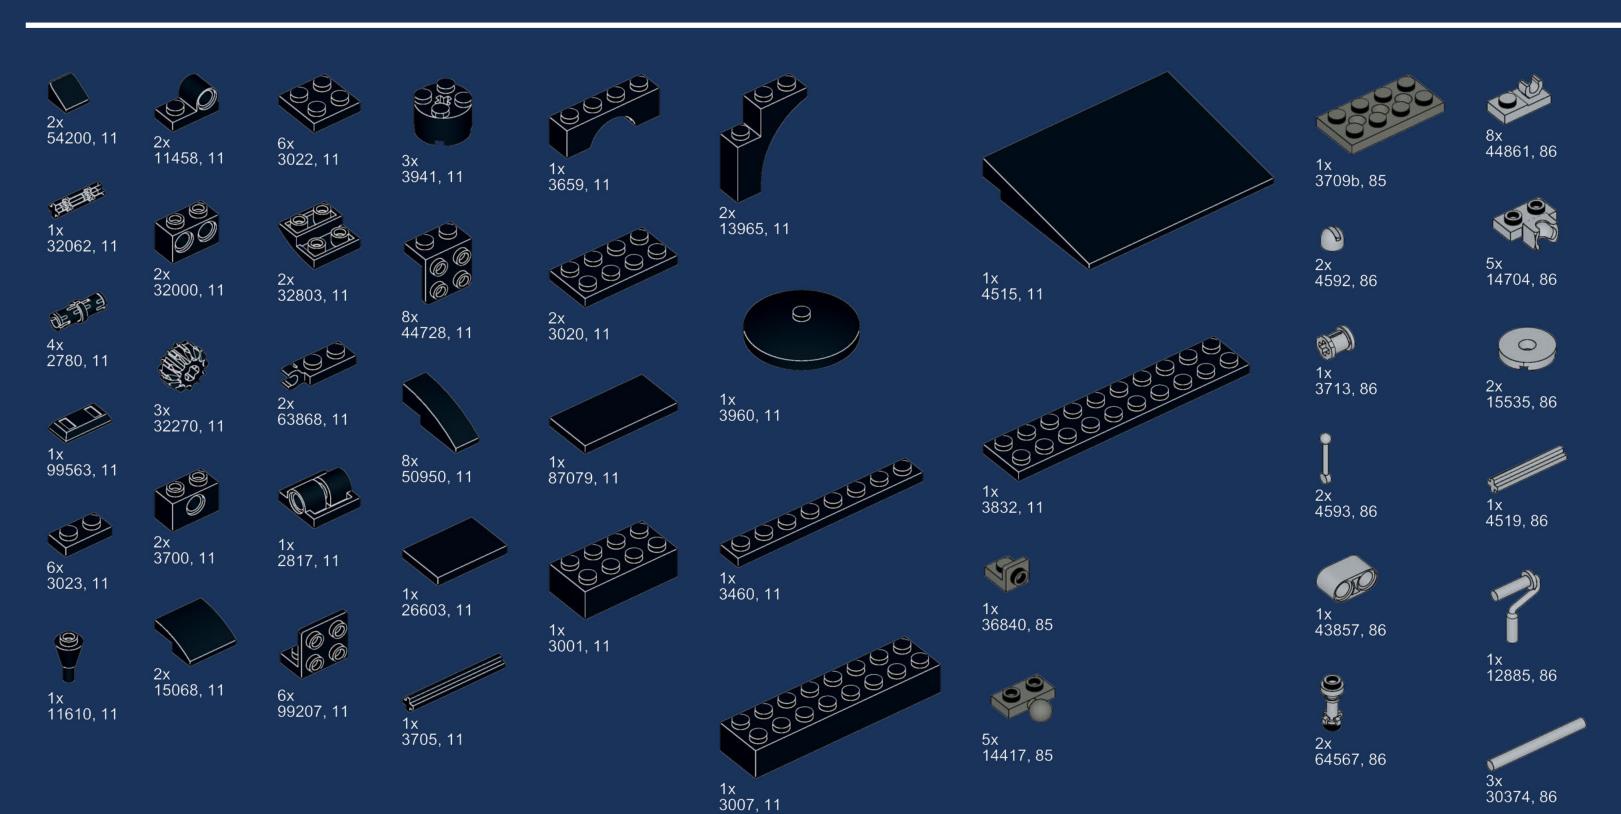

## Parts List

#### A digital version of the parts list can be found here.

4x 3710, 86

3x 60474, 86

1x 4285b, 86

2x 3070b, 1

2x 15712, 1

4x 61252, 1

21x 2412b, 1