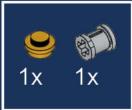

hey didn't get a copy of the LEGO Ulysses probe at the VIP Rewards Center when it released in April 2021. We sat down and got a little creative to offer a cool (maybe even much cooler) model as an alternative for as many LEGO fans as possible.

You can find all the information about the set, the parts and how to get them here:
<a href="https://stnw.rs/ulysses">https://stnw.rs/ulysses</a>



StoneWars.de LEGO News Blog

Design by Jonas Kramm



LEGO® is a registered trademark of THE LEGO Group which does not sponsor, authorise or endorse this model. These building guides are for personal use only. Unauthorized duplication, distribution and/or modification of these guides, in whole or in part, is strictly prohibited.









































































































































































































































































































## Parts List

#### A digital version of the parts list can be found here.





4x 3710, 86



3x 60474, 86



1x 4285b, 86



2x 3070b, 1



2x 15712, 1





4x 61252, 1

21x 2412b, 1

5x 93609, 1



5x 4032, 1



2x 60478, 1



6x 3839b, 1



4x 4865b, 1

2x 23969, 1

1x 93061, 1

12x 48336, 1



1x 24855, 1



4x 43898, 1



2x 3020, 1



12x 27507, 1



1x 3960, 1



3x 63965, 1



2x 3795, 1



2x 2540, 69



6x 22888, 1



1x 11476, 150



8x 3023, 69



1x 32064, 69



3x 99780, 69





2x 3022, 69

1x 15535, 69

4x 44728, 69

5x 3623, 2

1x 4070, 6

1x 4274, 7

1x