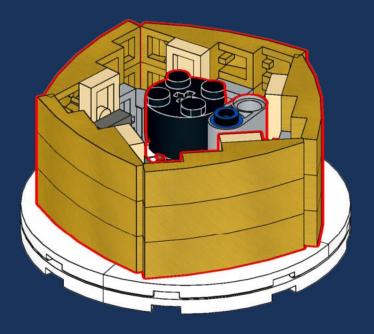

of the LEGO Ulysses probe at the VIP Rewards Center when it released in April 2021. We sat down and got a little creative to offer a cool (maybe even much cooler) model as an alternative for as many LEGO fans as possible.

You can find all the information about the set, the parts and how to get them here:
<a href="https://stnw.rs/ulysses">https://stnw.rs/ulysses</a>



StoneWars.de LEGO News Blog

Design by Jonas Kramm



LEGO® is a registered trademark of THE LEGO Group which does not sponsor, authorise or endorse this model. These building guides are for personal use only. Unauthorized duplication, distribution and/or modification of these guides, in whole or in part, is strictly prohibited.









































































































































































































































































































## Parts List

#### A digital version of the parts list can be found here.





4x 3710, 86



3x 60474, 86



1x 4285b, 86



2x 3070b, 1



2x 15712, 1





4x 61252, 1

21x 2412b, 1

5x 93609, 1



5x 4032, 1



2x 60478, 1



6x 3839b, 1



4x 4865b, 1

2x 23969, 1

1x 93061, 1

12x 48336, 1



1x 24855, 1



4x 43898, 1



2x 3020, 1



12x 27507, 1



1x 3960, 1



3x 63965, 1



2x 3795, 1



2x 2540, 69



6x 22888, 1



1x 11476, 150



8x 3023, 69



1x 32064, 69



3x 99780, 69





2x 3022, 69

1x 15535, 69

4x 44728, 69

5x 3623, 2

1x 4070, 6

1x 4274, 7

1x 43093, 7



3x 75937,