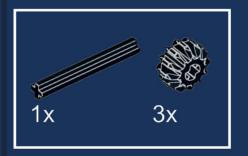

s an alternative for as many LEGO fans as possible.

You can find all the information about the set, the parts and how to get them here:
<a href="https://stnw.rs/ulysses">https://stnw.rs/ulysses</a>



StoneWars.de LEGO News Blog

Design by Jonas Kramm



LEGO® is a registered trademark of THE LEGO Group which does not sponsor, authorise or endorse this model. These building guides are for personal use only. Unauthorized duplication, distribution and/or modification of these guides, in whole or in part, is strictly prohibited.









































































































































































































































































































## Parts List

#### A digital version of the parts list can be found here.





4x 3710, 86



3x 60474, 86



1x 4285b, 86



2x 3070b, 1



2x 15712, 1





4x 61252, 1

21x 2412b, 1

5x 93609, 1



5x 4032, 1



2x 60478, 1



6x 3839b, 1



4x 4865b, 1

2x 23969, 1

1x 93061, 1

12x 48336, 1



1x 24855, 1



4x 43898, 1



2x 3020, 1



12x 27507, 1



1x 3960, 1



3x 63965, 1



2x 3795, 1



2x 2540, 69



6x 22888, 1



1x 11476, 150



8x 3023, 69



1x 32064, 69



3x 99780, 69





2x 3022, 69

1x 15535, 69

4x 44728, 69

5x 3623, 2

1x 4070, 6

1x 4274, 7

1x 43093, 7



3x 75937, 95



2x 22385, 65



15x 61678, 65



1x 3960, 65



1x 55981, 115



4x 3069b, 65



6x 99563, 65