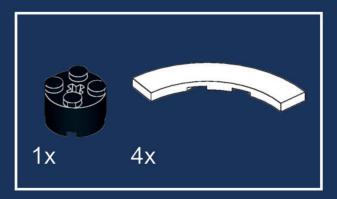

at they didn't get a copy of the LEGO Ulysses probe at the VIP Rewards Center when it released in April 2021. We sat down and got a little creative to offer a cool (maybe even much cooler) model as an alternative for as many LEGO fans as possible.

You can find all the information about the set, the parts and how to get them here:
<a href="https://stnw.rs/ulysses">https://stnw.rs/ulysses</a>



StoneWars.de LEGO News Blog

Design by Jonas Kramm



LEGO® is a registered trademark of THE LEGO Group which does not sponsor, authorise or endorse this model. These building guides are for personal use only. Unauthorized duplication, distribution and/or modification of these guides, in whole or in part, is strictly prohibited.









































































































































































































































































































## Parts List

#### A digital version of the parts list can be found here.





4x 3710, 86



3x 60474, 86



1x 4285b, 86



2x 3070b, 1



2x 15712, 1





4x 61252, 1

21x 2412b, 1

5x 93609, 1



5x 4032, 1



2x 60478, 1



6x 3839b, 1



4x 4865b, 1

2x 23969, 1

1x 93061, 1

12x 48336, 1



1x 24855, 1



4x 43898, 1



2x 3020, 1



12x 27507, 1



1x 3960, 1



3x 63965, 1



2x 3795, 1



2x 2540, 69



6x 22888, 1



1x 11476, 150



8x 3023, 69



1x 32064, 69



3x 99780, 69





2x 3022, 69

1x 15535, 69

4x 44728, 69

5x 3623, 2

1x 4070, 6

1x 4274, 7