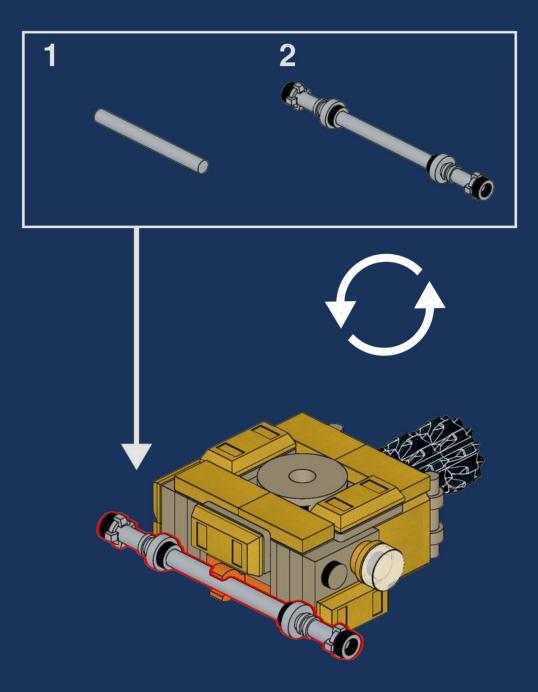

ernative for as many LEGO fans as possible.

You can find all the information about the set, the parts and how to get them here:
<a href="https://stnw.rs/ulysses">https://stnw.rs/ulysses</a>



StoneWars.de LEGO News Blog

Design by Jonas Kramm



LEGO® is a registered trademark of THE LEGO Group which does not sponsor, authorise or endorse this model. These building guides are for personal use only. Unauthorized duplication, distribution and/or modification of these guides, in whole or in part, is strictly prohibited.









































































































































































































































































































## Parts List

#### A digital version of the parts list can be found here.





4x 3710, 86



3x 60474, 86



1x 4285b, 86



2x 3070b, 1



2x 15712, 1





4x 61252, 1

21x 2412b, 1

5x 93609, 1



5x 4032, 1



2x 60478, 1



6x 3839b, 1



4x 4865b, 1

2x 23969, 1

1x 93061, 1

12x 48336, 1



1x 24855, 1



4x 43898, 1



2x 3020, 1



12x 27507, 1



1x 3960, 1



3x 63965, 1



2x 3795, 1



2x 2540, 69



6x 22888, 1



1x 11476, 150



8x 3023, 69



1x 32064, 69



3x 99780, 69





2x 3022, 69

1x 15535, 69

4x 44728, 69

5x 3623, 2

1x 4070, 6

1x 4274, 7

1x 43093, 7



3x 75937, 95



2x 22385, 65



15x 61678, 65



1x 3960, 65



1x 55981, 115



4x 3069b, 65



6x 99563, 65