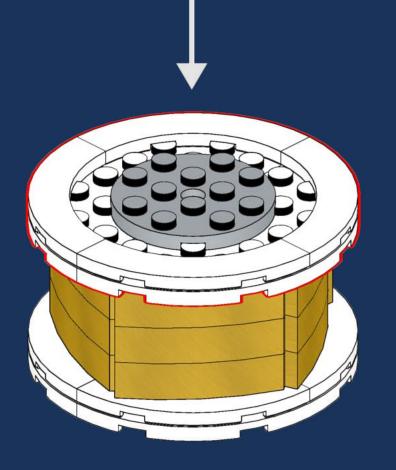

LEGO Ulysses probe at the VIP Rewards Center when it released in April 2021. We sat down and got a little creative to offer a cool (maybe even much cooler) model as an alternative for as many LEGO fans as possible.

You can find all the information about the set, the parts and how to get them here:
<a href="https://stnw.rs/ulysses">https://stnw.rs/ulysses</a>



StoneWars.de LEGO News Blog

Design by Jonas Kramm



LEGO® is a registered trademark of THE LEGO Group which does not sponsor, authorise or endorse this model. These building guides are for personal use only. Unauthorized duplication, distribution and/or modification of these guides, in whole or in part, is strictly prohibited.









































































































































































































































































































## Parts List

#### A digital version of the parts list can be found here.





4x 3710, 86



3x 60474, 86



1x 4285b, 86



2x 3070b, 1



2x 15712, 1





4x 61252, 1

21x 2412b, 1

5x 93609, 1



5x 4032, 1



2x 60478, 1



6x 3839b, 1



4x 4865b, 1

2x 23969, 1

1x 93061, 1

12x 48336, 1



1x 24855, 1



4x 43898, 1



2x 3020, 1



12x 27507, 1



1x 3960, 1



3x 63965, 1



2x 3795, 1



2x 2540, 69



6x 22888, 1



1x 11476, 150



8x 3023, 69



1x 32064, 69



3x 99780, 69





2x 3022, 69

1x 15535, 69

4x 44728, 69

5x 3623, 2

1x 4070, 6

1x 4274, 7

1x 43093, 7



3x 75937, 95